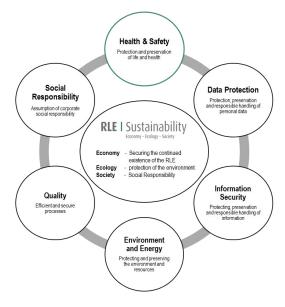

# IMS - Integrated Management System

Energy Health & Safety
Quality Data Protection
Environment Information Security

ims@rle.de